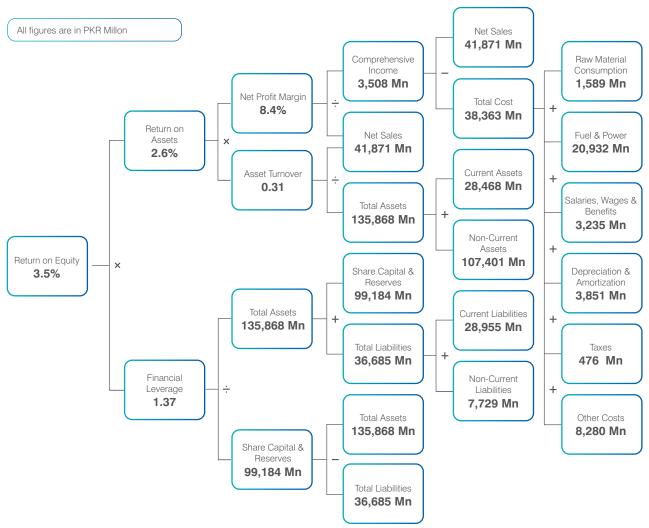

4%           |
| EVA / Average capital employed              | % | 2%          | -9%         | -11%         |
| Enterprise value / Average capital employed | Χ | 1.65        | 1.19        | 1.46         |

# FREE CASH FLOW (FCF)

|                                           | 2017-18      | 2018-19      | 2019-20      |
|-------------------------------------------|--------------|--------------|--------------|
| Net cash provided by operating activities | 17,079,928   | 17,083,851   | 4,953,941    |
| Less: Capital Additions & Investments     | (18,112,389) | (29,015,835) | (15,807,497) |
| Add: Net Debt Issued                      | -            | -            | 506,908      |
| FCF - Total                               | (1,032,461)  | (11,931,984) | (10,346,648) |

# **DUPONT ANALYSIS**



| DuPont Analysis |                       |                         |                             |       |
|-----------------|-----------------------|-------------------------|-----------------------------|-------|
|                 | Profit Margin         | Assets Turnover         | Financial Leverage          | ROE   |
| Year            | (Net Profit/Turnover) | (Turnover/Total Assets) | (Total Assets/Total Equity) |       |
|                 | A                     | В                       | С                           | AxBxC |
| 2020            | 8.38%                 | 0.31                    | 1.37                        | 3.5%  |
| 2019            | 21.84%                | 0.38                    | 1.33                        | 11.1% |
| 2018            | 25.41%