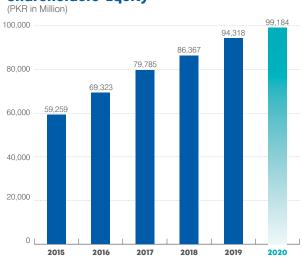

Furthermore operational costs also decreased owing to cost saving and other performance improvement initiatives undertaken by the company. The 3rd Quarter outperformed other quarters in terms of bottom-line profitability and Earnings Per Share (EPS). 3rd Quarter contributed sales volumes of 2.13 Million Tons and bottom-line profitability of PKR 0.99 Billion in values and 9% in terms of Net Profit after tax margin.

# COMPOSITION OF BALANCE SHEET

#### **Equity and Liabilities - FY 2020**

Percentage



#### **Equity and Liabilities - FY 2019**

Percentage



#### Assets - FY 2020

Percentage



#### Assets - FY 2019

Percentage



# **FINANCIAL AT A GLANCE**

#### **Sales Revenue**



#### **Cost of Sales**



#### **Gross Profit**



#### **Net Profit**



#### **Shareholders' Equity**



#### **Total Assets**



# STATEMENT OF VALUE ADDITION AND WEALTH DISTRIBUTION

|                                                    | 2020<br>PKR in '000' | %      | 2019<br>PKR in '000' | %      |
|----------------------------------------------------|----------------------|--------|----------------------|--------|
| WEALTH GENERATED                                   |                      |        |                      |        |
| Gross Sales/ Revenues                              | 62,302,086           |        | 67,547,938           |        |
| Bought-in-material and services                    | (29,226,320)         |        | (26,643,686)         |        |
|                                                    | 33,075,766           | 100.0% | 40,904,252           | 100.0% |
| WE