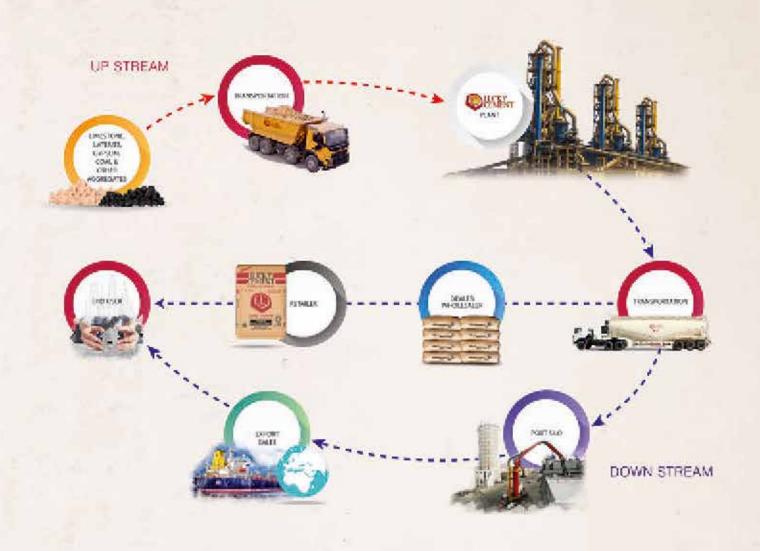

# POSITION WITHIN THE VALUE CHAIN

Lucky Cement's principal business activity is to produce and sell cement products. Manufacturing cement involves blending a mixture of limestone and other minerals at a high temperature in kilns.

On the upstream part of value chain, raw material for cement manufacturing includes limestone, gypsum, clay etc. which are mainly excavated from mines either directly by the Company or through contractors. Limestone is first excavated from the mountains / quarries obtained on lease from the Minerals department, against which royalty is paid on a monthly basis. Coal used as fuel in the process is one of the major cost ingredients, which is imported by Lucky Cement. The mining, grinding, crushing and blending processes are strictly monitored by highly qualified specialists, to ensure that the best possible product is manufactured for our valued customer.

Facilitating downstream along the value chain, Lucky Cement has its own logistics fleet operations, customized for inbound and outbound goods as well as customer requirements and locations. We have an articulated fleet of prime movers, bulkers and trailers. This diversified fleet is managed expertly by a team of highly qualified professionals to ensure the highest levels of service and efficiency from plant to premises. Lucky Cement has dedicated warehouses near all key markets which brings us a step closer towards our valued customers. The quick delivery of cement through warehouses and the prompt services provided by the logistics fleet keep us ahead of the competition.

Value chain analysis on a regular basis has enabled Lucky Cement to identify its core competencies and to identify key stakeholders in the process of the value creation as well as those along the upstream and downstream value chain. Moreover, this analysis has helped Lucky Cement in identifying the activities which add value for its customers and also to evaluate its competitive positioning in industry.