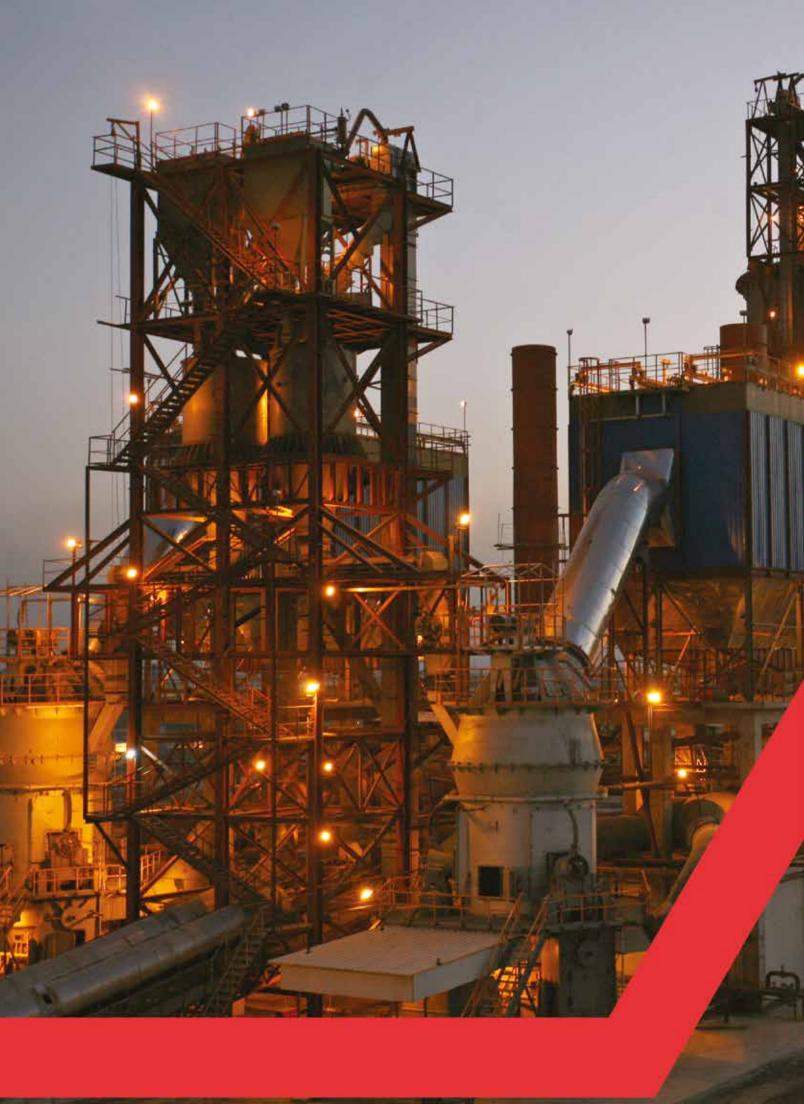

#### **Lucky Cement Limited**

Founded in 1993, Lucky Cement Limited stands as the flagship company of Yunus Brothers Group (YBG). Lucky Cement is the largest producer of Cement in Pakistan with production capacity of 12.15 MTPA and remains one of the country's leading exporters of quality cement. Lucky Cement is listed on the Pakistan Stock Exchange (PSX). The Company has also issued Global Depository Receipts (GDRs), listed and traded on the Professional Securities Market of the London Stock Exchange and is the first Shariah Compliant Company of Pakistan certified by the SECP.

Over the years, the Company has grown substantially and is expanding its business operations with production facilities at strategic locations in Karachi to cater to the Southern regions and Pezu, Khyber Pakhtunkhwa to serve the Northern areas of the Country. Lucky Cement is Pakistan's first Company to export sizeable quantities of loose cement, being the only cement manufacturer to have its own loading and storage export terminal at Karachi Port.

Lucky Cement strives to remain an efficient and low cost producer and is one of the pioneers to introduce and install Waste Heat Recovery, Refuse Derived Fuel (RDF) and Tyre Derived Fuel (TDF) Plants in Pakistan. It also has self-sufficient Captive power generation facility of 180 MW and supplies additionally generated electricity to support the National grid. Lucky Cement owns a fleet of Bulkers and Trailers, which gives added advantage in terms of logistics and efficient deliveries to all types of customers spread across the length and breadth of the Country.