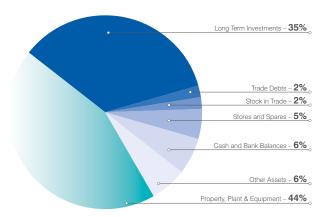

er's performance was the best in terms of the Gross Profit Margin of 16%, Operating Profit (OP) Margin of 5% while EBITDA Margin of 17% higher than Q1, Q2 & Q3 mainly on account of lower input costs. Furthermore operational costs also decreased owing to cost saving and other performance improvement initiatives undertaken by the company. The 3rd Quarter outperformed other quarters in terms of bottom-line profitability and Earnings Per Share (EPS). 3rd Quarter contributed sales volumes of 2.13 Million Tons and bottom-line profitability of PKR 0.99 Billion in values and 9% in terms of Net Profit after tax margin.

# COMPOSITION OF BALANCE SHEET

#### **Equity and Liabilities - FY 2020**

Percentage



#### **Equity and Liabilities - FY 2019**

Percentage



#### Assets - FY 2020

Percentage



#### Assets - FY 2019

Percentage



# **FINANCIAL AT A GLANCE**

#### **Sales Revenue**



#### **Cost of Sales**



#### **Gross Profit**



#### **Net Profit**



#### **Shareholders' Equity**



#### **Total Assets**



# STATEMENT OF VALUE ADDITION AND WEALTH DISTRIBUTION

|                                                    | 2020<br>PKR in '000' | %      | 2019<br>PKR in '000' | %      |
|----------------------------------------------------|----------------------|--------|----------------------|--------|
| WEALTH GENERATED                                   |                      |        |                      |        |
| Gross Sales/ Revenues                              | 62,302,086           |        | 67,547,938           |        |
| Bought-in-material and services