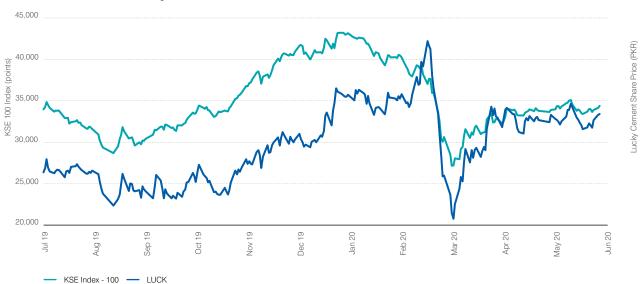

It has the capacity to process 72 million meters per annum of fabric. Further LTML has its own power generation facility of 6 MW. The stitching division is equipped with sophisticated high tech machines that can stitch fabrics and transform them into home textile as well as apparel products with a high degree of precision. Stitching machines include Juki, Brother, Kansai, and automated Texpa plant.

### **Lucky One (Private) Limited**

LOPL is a project company which has constructed Lucky One Mall and Lucky One Apartments. Lucky One Apartments is a magnificent, multifaceted, first-of-its kind hi-end residential complex that will revolutionize the luxury living experience in Pakistan. Lucky One Apartments integrates 7 elegant residential towers and a large 8 - acre Roof-top Park. The project comprises of two phases of which Phase -1 is being launched.