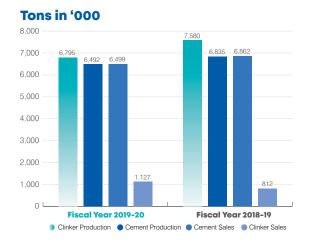

Performance - Standalone

The **standalone** production and sales statistics of your Company for the current fiscal year ended June 30, 2020 compared to last year are as follows:

| Particulars        | FY<br>2019-20 | FY<br>2018-19 | Growth/<br>(Decline) |
|--------------------|---------------|---------------|----------------------|
|                    | Tons i        | n '000'       | %                    |
| Clinker Production | 6,795         | 7,580         | (10.4%)              |
| Cement Production  | 6,492         | 6,835         | (5.0%)               |
| Cement Sales       | 6,499         | 6,862         | (5.3%)               |
| Clinker Sales      | 1,127         | 812           | 38.8%                |

The production and sales volume data is graphically presented as under:



A comparison of the dispatches of the Industry and your Company's standalone business for the fiscal year ended 2019-20 in comparison with last year is presented below:

| Particulars     | FY<br>2019-<br>20<br>Tons i | FY<br>2018-<br>19<br>n '000' | (Dec  | wth/<br>cline)<br>% |
|-----------------|-----------------------------|------------------------------|-------|---------------------|
| Cement Industry |                             |                              |       |                     |
| Local Sales     | 39,965                      | 40,344                       | (379) | (0.9%)              |
| Export Sales    |                             |                              |       |                     |
| - Bagged        | 3,586                       | 4,276