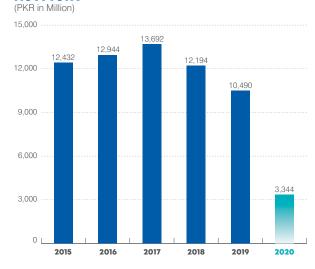

Sales

2020

**62,302,086** 67,547,938

**Profit After Tax** 

PKR in 000

2020

**3,343,933** 10,490,229