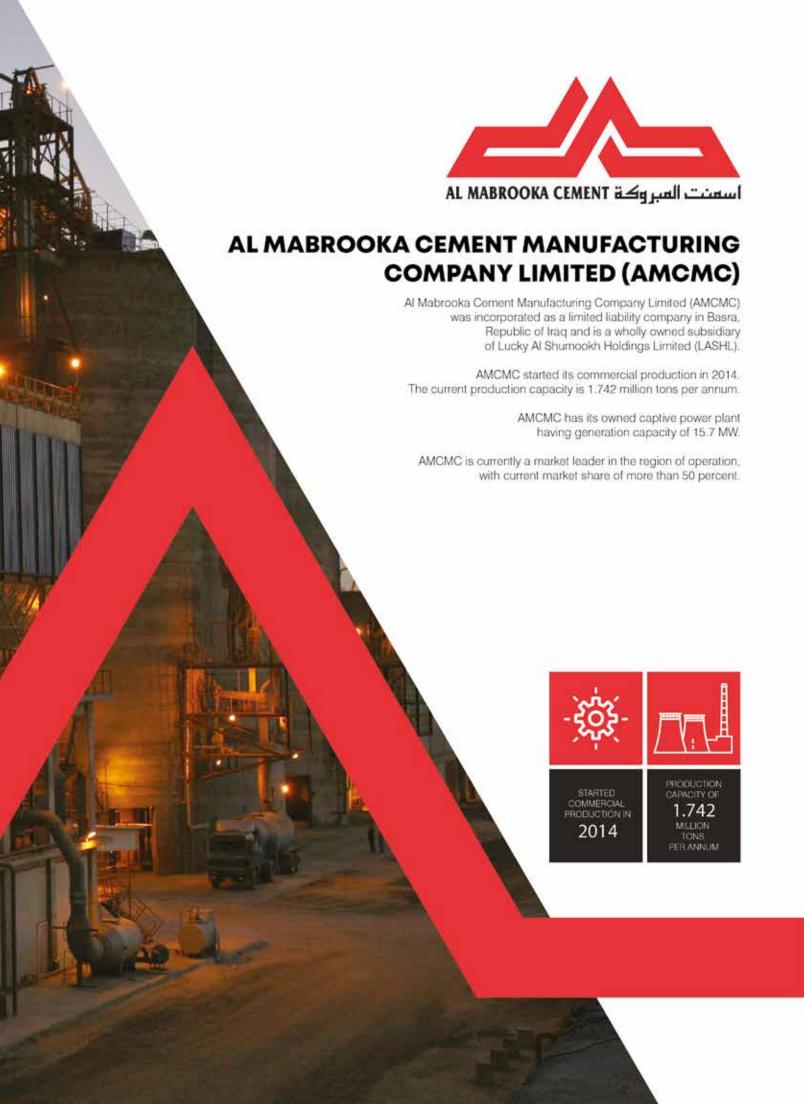

With its long-term strategy of diversification and value creation, Lucky Cement has become a large conglomerate with investments in following companies:

- Lucky Electric Power Company Limited
- ICI Pakistan Limited
- ICI Pakistan Powergen Limited
- KIA Lucky Motors Pakistan Limited
- LCL Investments Holdings Limited
- Lucky Al Shumookh Holdings Limited (LASHL)
- Al Mabrooka Cement Manufacturing Company Limited
- Al Shumookh Lucky Investments Limited
- Najmat Al-Samawa Company for Cement Industry
- Lucky Rawji Holdings limited
- Nyumba Ya Akiba S. A. (NYA)
- Lucky Holdings Limited

#### **Lucky Al-Shumookh Holdings Limited**

Lucky Al-Shumookh Holdings Limited (LASHL) was incorporated in the year 2012 under a joint venture agreement between LCLIHL and Al-Shumookh Group, Iraq, for constructing a cement-grinding unit in Basra, the Republic of Iraq. LCLIHL holds 50 percent ownership interest in the aforementioned joint venture.

NYA is leading in DRC with current market share of approximately 50 percent.