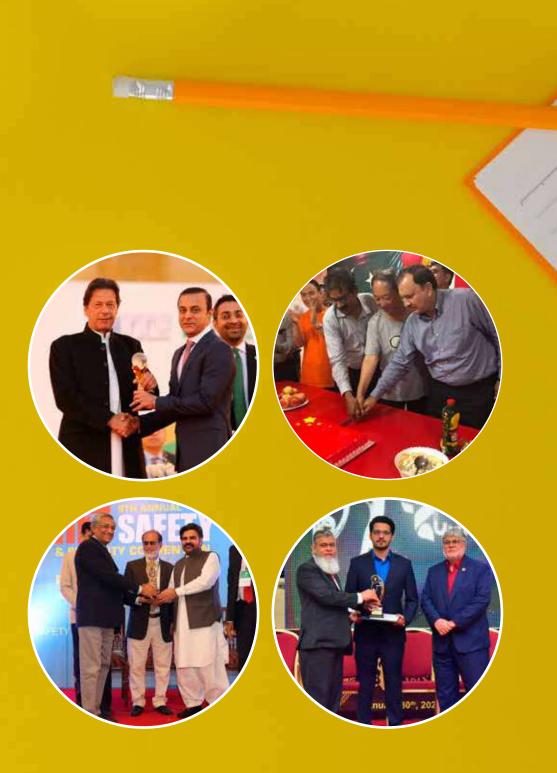

# AWARDS AND ACCOLADES

### **PSX Top 25 Companies Awards for 2017 & 2018**

Lucky Cement Limited received the Pakistan Stock Exchange (PSX) Top 25 Companies Awards for the years 2017 and 2018 in recognition of its stellar financial performance, corporate governance and investor relations.

Every year, Pakistan Stock Exchange acknowledges the performance of the Top 25 Companies evaluated on the basis of a comprehensive criteria which includes; capital efficiency, profitability, free float of shares, transparency, corporate governance & investor relations, and compliance with listing and securities regulations.

### **MAP Corporate Excellence Award**

Lucky Cement Limited won the 35th Management Association of Pakistan's (MAP) Corporate Excellence Award in the Cement Sector category for demonstrating excellence in corporate management during the year 2019. The award affirms company's adherence for having the best corporate practices and governance in the Cement Sector. The MAP Corporate Excellence Awards seek to recognize and reward the best managed companies in Pakistan, adjudged through a stringent evaluation process which not only takes into account the dividend payout and financial performance but also the company's management practices, planning process and adherence with corporate governance principles.

### **Corporate Social Responsibility Award**

Lucky Cement Limited was awarded the 9th Corporate Social Responsibility Award in the category of "Green Environmental Stewardship". The award was organized by The Professionals Network (TPN). The award was in recognition of its efforts to control carbon emissions in the atmosphere via innovative techniques and contribution towards protecting the overall environment

### **Fire & Safety Award**

Lucky Cement Limited won the 9th Fire & Safety Award organized by The National Forum of Environment and Health (NFEH). The Award was a recognition of the Company's contribution in the field of Fire and Safety and its commitment towards modern technology to control fire accidents.

### **Best Corporate Report Award 2018**

Lucky Cement Limited won the Best Corporate Report Award with second position in the Cement category at the much anticipated "Best Corporate & Sustainability Report Awards 2018."

The award represents the Company's commitment to having the best corporate practices and governance, reflected by the stringent policies for IT, whistle-blowing, social responsibility, investor grievances and safety record at the Company. Furthermore, full disclosure of Company's operational environment, strategic objectives, risk management and governance processes provided firm grounds for winning the award. ICAP and ICMAP have been organizing the Best Corporate Report (BCR) Awards ceremony since 2000. This award has been instrumental in encouraging entities to follow transparency in preparing their annual reports according to the international best practices.

### **Environment Excellence Award**

Lucky Cement Limited received the Environment Excellence Award 2019 at an elaborate ceremony organized by National Forum for Environment and Health (NFEH). The award was in recognition to its commitment towards energy conservation and contribution towards protecting the overall environment for a greener Pakistan. Sustainable development forms a significant part in Lucky Cement's business strategies and is one of the key factors that has led the company towards progress and growth.