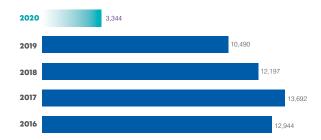

Sales

2020

**62,302,086** 67,547,938

**Profit After Tax** 

PKR in 000

2020

**3,343,933** 10,490,229