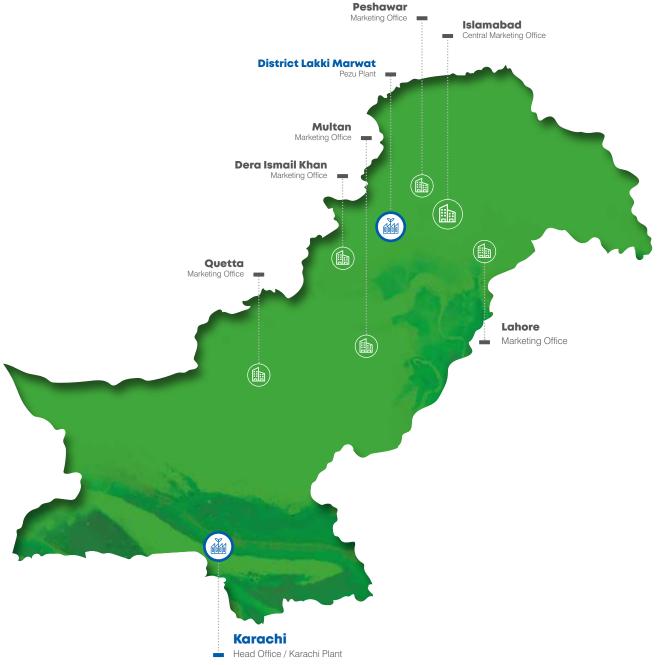

# **GEOGRAPHICAL LOCATIONS**

| Business Unit                     | Address                                                                                     |  |  |
|-----------------------------------|---------------------------------------------------------------------------------------------|--|--|
| Head Office                       | 6-A, Muhammad Ali Housing Society, A. Aziz Hashim Tabba Street, Karachi-75350.              |  |  |
| Pezu Plant<br>(Registered Office) | Main Indus Highway, Pezu, Distt. Lakki Marwat, Khyber Pakhtunkhawa.                         |  |  |
| Karachi Plant                     | 58 Kilometers on Main M9 Highway, Gadap Town, Karachi.                                      |  |  |
|                                   | ISE Tower (16th Floor), 55-B, Jinnah Avenue, Islamabad.                                     |  |  |
|                                   | 2nd Floor, State Life Building, East Circular Road, DI Khan.                                |  |  |
| Lieieen Offices                   | Office Number 607, 6th Floor, The United Mall, Abdali Road, Multan (near Ramada Inn Hotel). |  |  |
| Liaison Offices                   | 17-C/3, Gulberg III, near Hussain Chowk, Lahore.                                            |  |  |
|                                   | Syed Tower, Room No. 5, 6 & 7, 3rd Floor Opposite Custom House, University Road, Peshawar.  |  |  |
|                                   | F1, First Floor, Institute of Engineers Building, Zarghoon Road, Quetta.                    |  |  |