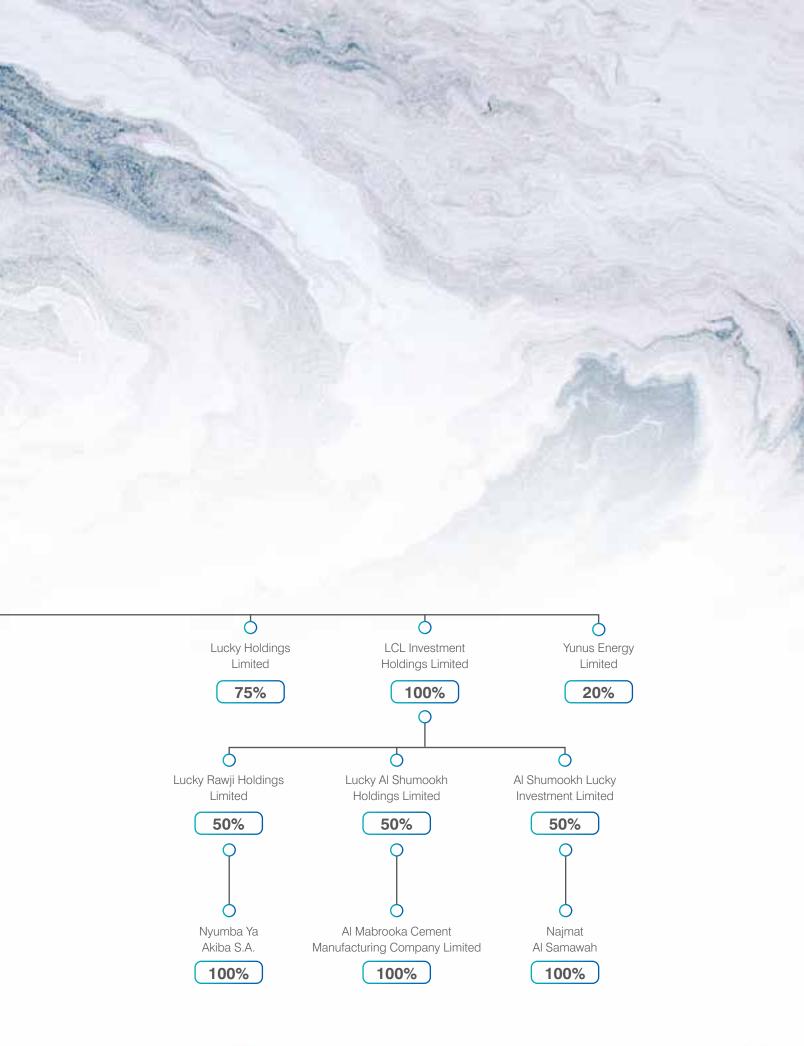

With its long-term strategy of diversification and value creation, Lucky Cement has become a large conglomerate with investments in following companies:

- Lucky Electric Power Company Limited
- ICI Pakistan Limited
- ICI Pakistan Powergen Limited
- KIA Lucky Motors Pakistan Limited
- LCL Investments Holdings Limited
- Lucky Al Shumookh Holdings Limited (LASHL)
- Al Mabrooka Cement Manufacturing Company Limited
- Al Shumookh Lucky Investments Limited
- Najmat Al-Samawa Company for Cement Industry
- Lucky Rawji Holdings limited
- Nyumba Ya Akiba S. A. (NYA)
- Lucky Holdings Limited

#### **Lucky Holdings Limited**

Lucky Holdings Limited is a subsidiary of Lucky Cement Limited and was incorporated in Pakistan in the year 2012 as a public unlisted Company limited by shares under the Companies Ordinance, 1984. Lucky Cement holds 75% shares of LHL. The main source of earning of LHL is the royalty income received from ICI.

#### **LCL Investment Holdings** Limited

LCL investments Holdings Limited (LCLIHL) is a wholly owned subsidiary of Lucky Cement and was incorporated in the Republic of Mauritius. LCLIHL has concluded joint venture (50:50) agreements with local partners for setting up a cement grinding plant and an integrated cement manufacturing plant in the Republic of Iraq and an integrated cement manufacturing plant in the Democratic Republic of Congo.

#### **Lucky Al-Shumookh Holdings Limited**

Lucky Al-Shumookh Holdings Limited (LASHL) was incorporated in the year 2012 under a joint venture agreement between LCLIHL and Al-Shumookh Group, Iraq, for constructing a cement-grinding unit in Basra, the Republic of Iraq. LCLIHL holds 50 percent ownership interest in the aforementioned joint venture.

#### **Al-Shumookh Lucky Investments Limited**

Al-Shumookh Lucky Investments Limited (ASLIL) was established under a joint venture agreement between LCLIHL and Al-Shumookh Group, Iraq, for constructing an integrated cement manufacturing plant in Samawah, Iraq. LCLIHL holds 50 percent ownership interest in the aforementioned joint venture.

#### Najmat Al-Samawa **Company For Cement** Industry

Najmat Al Samawah Company for Cement Industry (NAS) was incorporated as a limited liability company in Samawah, Republic of Iraq and is a wholly owned subsidiary of ASLIL. NAS is constructing an integrated cement manufacturing plant of 1.2 million tons per annum.

#### **Lucky Rawji Holdings** Limited

LuckyRawji Holdings Limited (LRHL) was incorporated in the year 2011 under a joint venture agreement between LCLIHL and Rawsons Investments Limited (registered in Cayman Islands) for constructing a fully integrated cement manufacturing plant in the Democratic Republic of Congo. LCLIHL holds 50 percent ownership interest in the aforementioned joint venture.

#### NYUMBA YA AKIBA S.A. (NYA)

Nyumba Ya Akiba S.A. (NYA) was incorporated as a limited liability company in the Democratic Republic of Congo (DRC) and is a wholly owned subsidiary of Lucky Rawji Holdings Limited (LRHL).

### **Yunus Energy Limited**

Yunus Energy Limited (YEL) was incorporated as a Special Purpose Vehicle (SPV), with a corporate structure of a public unlisted company, in the year 2011, to exclusively develop a 50 MW Wind Power Project in Deh Kohistan, Jhimpir, District Thatta. Project is equipped with state-of-the-art European technology. Wind Turbine Generators (WTGs) have been manufactured by Nordex Energy Germany, one of the top WTG manufacturers from Europe; Electrical Balance of Plant has been supplied by Alstom France, a leading grid solution provider; whereas construction activities have been carried out by Descon Engineering Limited, the biggest construction and engineering company of Pakistan.