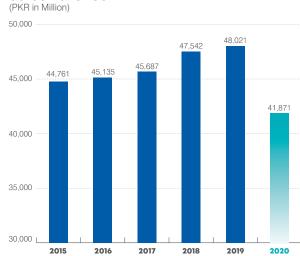

OP) Margin of 5% while EBITDA Margin of 17% higher than Q1, Q2 & Q3 mainly on account of lower input costs. Furthermore operational costs also decreased owing to cost saving and other performance improvement initiatives undertaken by the company. The 3rd Quarter outperformed other quarters in terms of bottom-line profitability and Earnings Per Share (EPS). 3rd Quarter contributed sales volumes of 2.13 Million Tons and bottom-line profitability of PKR 0.99 Billion in values and 9% in terms of Net Profit after tax margin.

# COMPOSITION OF BALANCE SHEET

#### **Equity and Liabilities - FY 2020**

Percentage



#### **Equity and Liabilities - FY 2019**

Percentage



#### Assets - FY 2020

Percentage



#### Assets - FY 2019

Percentage



# **FINANCIAL AT A GLANCE**

#### **Sales Revenue**



#### **Cost of Sales**



#### **Gross Profit**



#### **Net Profit**



#### **Shareholders' Equity**



#### **Total Assets**



# STATEMENT OF VALUE ADDITION AND WEALTH DISTRIBUTION

|                                                    | 2020<br>PKR in '000' | %      | 2019<br>PKR in '000' | %      |
|----------------------------------------------------|----------------------|--------|----------------------|--------|
| WEALTH GENERATED                                   |                      |        |                      |        |
| Gross Sales/ Revenues                              | 62,302,086           |        | 67,547,938           |        |
| Bought-in-material and services                    | (29,226,320)         |        | (26,643,686)         |        |
|