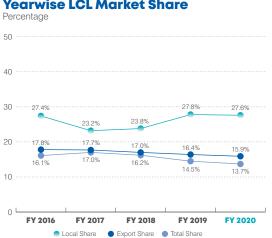

Share | FY<br>2019-20 | FY<br>2018-19 | Growth/<br>(Decline)<br>% |
|--------------|---------------|---------------|---------------------------|
| Local Sales  | 13.7%         | 14.5%         | (5.5%)                    |
| Export Sales |               |               |                           |
| - Bagged     | 28.6%         | 20.8%         | 37.5%                     |
| - Loose      | 100.0%        | 100.0%        | 0.0%                      |
| - Clinker    | 25.6%         | 37.8%         | (32.3%)                   |
| Total Export | 27.6%         | 27.8%         | (0.7%)                    |
| Grand Total  | 15.9%         | 16.4%         | (3.0%)                    |

A comparative year-wise analysis of market share of your Company is as under:

#### **Yearwise LCL Market Share**



#### b. Financial Performance - Standalone

The **standalone** financial performance of your Company for the fiscal year ended June 30, 2020 as compared to last year is presented below:

#### PKR in millions except EPS

| Particulars   | FY<br>2019-20    | FY<br>2018-20    | % Change |
|---------------|------------------|------------------|----------|
| Gross Revenue | 62,302           | 67,548           | (7.8%)   |
| Net Revenue   | 41,871           | 48,021           | (12.8%)  |
| GP            | 6,077            | 13,984           | (56.5%)  |
| OP            | 1,188            | 10,052           | (88.2%)  |
| EBITDA        | 5,039            | 13,370           | (62.3%)  |
| NP            | 3,344            | 10,490           | (68.1%)  |
| EPS           | 10.34 /<br>Share | 32.44