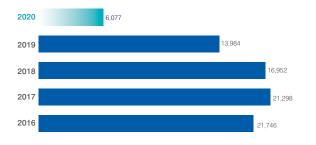

Sales

2020

**62,302,086** 67,547,938

**Profit After Tax** 

PKR in 000

2020

**3,343,933** 10,490,229