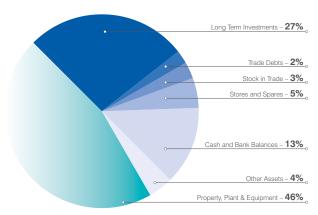

s of the Gross Profit Margin of 16%, Operating Profit (OP) Margin of 5% while EBITDA Margin of 17% higher than Q1, Q2 & Q3 mainly on account of lower input costs. Furthermore operational costs also decreased owing to cost saving and other performance improvement initiatives undertaken by the company. The 3rd Quarter outperformed other quarters in terms of bottom-line profitability and Earnings Per Share (EPS). 3rd Quarter contributed sales volumes of 2.13 Million Tons and bottom-line profitability of PKR 0.99 Billion in values and 9% in terms of Net Profit after tax margin.

# COMPOSITION OF BALANCE SHEET

#### **Equity and Liabilities - FY 2020**

Percentage



#### **Equity and Liabilities - FY 2019**

Percentage



#### Assets - FY 2020

Percentage



#### Assets - FY 2019

Percentage



# **FINANCIAL AT A GLANCE**

#### **Sales Revenue**



#### **Cost of Sales**



#### **Gross Profit**



#### **Net Profit**



#### **Shareholders' Equity**



#### **Total Assets**



# STATEMENT OF VALUE ADDITION AND WEALTH DISTRIBUTION

|                                                    | 2020<br>PKR in '000' | %      | 2019<br>PKR in '000' | %      |
|----------------------------------------------------|----------------------|--------|----------------------|--------|
| WEALTH GENERATED                                   |                      |        |                      |        |
| Gross Sales/ Revenues                              | 62,302,086           |        | 67,547,938           |        |
| Bought-in-material and services                    | (29,226,320)         |