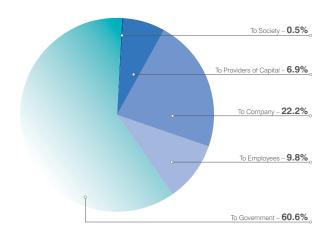

|                      |        |
| Donation towards education, health and environment | 174,748              | 0.5%   | 313,247              | 0.8%   |
| To Providers of Capital                            |                      |        |                      |        |
| Dividend to shareholders                           | 2,101,938            | 6.4%   | 2,587,000            | 6.2%   |
| Markup / Interest expenses on borrowed funds       | 176,378              | 0.5%   | 24,933               | 0.1%   |
| To Company                                         |                      |        |                      |        |
| Depreciation, amortization & retained profit       | 7,359,297            | 22.2%  | 13,856,359           | 33.9%  |

#### **Wealth Distribution - 2020**

Percentage



#### **Wealth Distribution - 2019**

100.0%

40,904,252

100.0%

Percentage

33,075,766



# **ECONOMIC VALUE ADDED (EVA)**

EVA is the relevant yardstick for measuring economic profits. EVA is the company's net operating profit after tax, after deducting the cost of capital. Companies, which return higher than the cost of capital, create wealth for the shareholders and on the other hand companies earning returns lower than the cost of capital, destroy shareholders wealth.

|                                             |   | 2017-18     | 2018-19     | 2019-20      |
|---------------------------------------------|---|-------------|-------------|--------------|
| Cost of capital                             |   |             |             |              |
| Cost of Equity