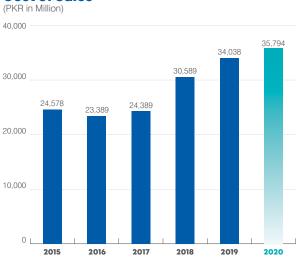

TDA Margin of 17% higher than Q1, Q2 & Q3 mainly on account of lower input costs. Furthermore operational costs also decreased owing to cost saving and other performance improvement initiatives undertaken by the company. The 3rd Quarter outperformed other quarters in terms of bottom-line profitability and Earnings Per Share (EPS). 3rd Quarter contributed sales volumes of 2.13 Million Tons and bottom-line profitability of PKR 0.99 Billion in values and 9% in terms of Net Profit after tax margin.

# COMPOSITION OF BALANCE SHEET

#### **Equity and Liabilities - FY 2020**

Percentage



#### **Equity and Liabilities - FY 2019**

Percentage



#### Assets - FY 2020

Percentage



#### Assets - FY 2019

Percentage



# **FINANCIAL AT A GLANCE**

#### **Sales Revenue**



#### **Cost of Sales**



#### **Gross Profit**



#### **Net Profit**



#### **Shareholders' Equity**



#### **Total Assets**



# STATEMENT OF VALUE ADDITION AND WEALTH DISTRIBUTION

|                                                    | 2020<br>PKR in '000' | %      | 2019<br>PKR in '000' | %      |
|----------------------------------------------------|----------------------|--------|----------------------|--------|
| WEALTH GENERATED                                   |                      |        |                      |        |
| Gross Sales/ Revenues                              | 62,302,086           |        | 67,547,938           |        |
| Bought-in-material and services                    | (29,226,320)         |        | (26,643,686)         |        |
|