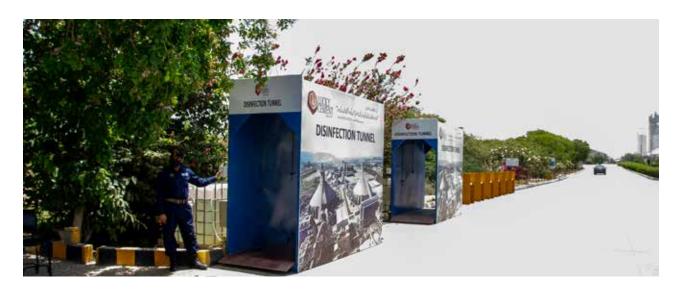

While the Covid-19 cases in Pakistan have receded significantly, it is yet to be seen by when it comes fully under control globally. With the current macro-economic situation, your Company believes that in the short to medium term, the outlook of the cement industry will continue to improve due to increase in demand in both domestic and international markets. The local demand has started growing, both in the North and South regions. Based on the demand projections in the North, management expects that the prices in North will stabilize compared to the outgoing year. Export sales are anticipated to remain strong, however, prices will remain competitive due to surplus capacities available in the region.