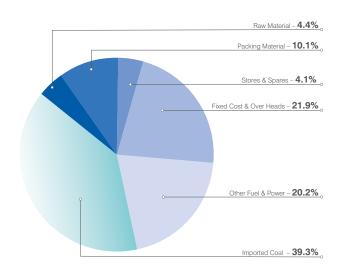

orking by the employees.

# COMPOSITION OF LOCAL VS IMPORTED PRODUCTS AND SENSITIVITY ANALYSIS

The Company produces cement through various local and imported inputs. The major cost of input for production of cement is imported coal. The imported material used for the production of Cement and Clinker represents 39.3% of the composition.

A fluctuation in coal price of PKR 100 per ton affects the cost of production by PKR 14 per ton. Cost of Sales of the Company will increase / decrease by 1.4% and 2.8% in case of foreign currency fluctuation by 10% and 20% respectively.

The company is moderately sensitive to the foreign currency fluctuations. The management constantly monitors the international coal prices and exchange rates and takes necessary and timely steps to mitigate such impacts.



### **SWOT ANALYSIS**

Lucky Cement Limited has been growing with the prime objective of maximizing value for all the stakeholders. The company uses it strengths to capitalize on opportunities, overcome its weaknesses and avert threats. Keeping this in perspective, our pursuits consist of diverse strategies having external and internal origins.

The goal of the Board of Directors is to minimize all risks and to take advantage of potential opportunities in order to systematically and sustainably improve the value of the company for all stakeholders.

### **Strength**



- Lucky Cement, a part of YBG, is the largest cement producer of Pakistan with production capacity of 12.15 MTPA per annum.
- With the increase of production capacity by 2.8 MTPA, the company has most efficient production