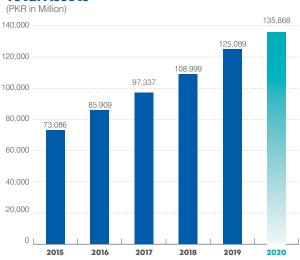

costs also decreased owing to cost saving and other performance improvement initiatives undertaken by the company. The 3rd Quarter outperformed other quarters in terms of bottom-line profitability and Earnings Per Share (EPS). 3rd Quarter contributed sales volumes of 2.13 Million Tons and bottom-line profitability of PKR 0.99 Billion in values and 9% in terms of Net Profit after tax margin.

# COMPOSITION OF BALANCE SHEET

#### **Equity and Liabilities - FY 2020**

Percentage



#### **Equity and Liabilities - FY 2019**

Percentage



#### Assets - FY 2020

Percentage



#### Assets - FY 2019

Percentage



# **FINANCIAL AT A GLANCE**

#### **Sales Revenue**



#### **Cost of Sales**



#### **Gross Profit**



#### **Net Profit**



#### **Shareholders' Equity**



#### **Total Assets**



# STATEMENT OF VALUE ADDITION AND WEALTH DISTRIBUTION

|                                                    | 2020<br>PKR in '000' | %      | 2019<br>PKR in '000' | %      |
|----------------------------------------------------|----------------------|--------|----------------------|--------|
| WEALTH GENERATED                                   |                      |        |                      |        |
| Gross Sales/ Revenues                              | 62,302,086           |        | 67,547,938           |        |
| Bought-in-material and services                    | (29,226,320)         |        | (26,643,686)         |        |
|                                                    | 33,075,766           | 100.0% | 40,904,252           | 100.0% |
| WEALTH DISTRIBUTION