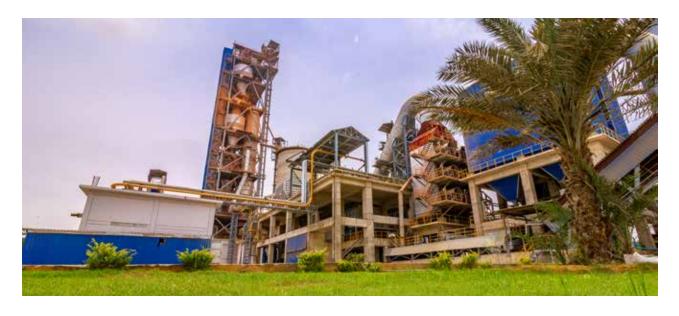

#### **Lucky Cement Limited**

Founded in 1993, Lucky Cement Limited stands as the flagship company of Yunus Brothers Group (YBG). Lucky Cement is the largest producer of Cement in Pakistan with production capacity of 12.15 MTPA and remains one of the country's leading exporters of quality cement. Lucky Cement is listed on the Pakistan Stock Exchange (PSX). The Company has also issued Global Depository Receipts (GDRs), listed and traded on the Professional Securities Market of the London Stock Exchange and is the first Shariah Compliant Company of Pakistan certified by the SECP.

Over the years, the Company has grown substantially and is expanding its business operations with production facilities at strategic locations in Karachi to cater to the Southern regions and Pezu, Khyber Pakhtunkhwa to serve the Northern areas of the Country. Lucky Cement is Pakistan's first Company to export sizeable quantities of loose cement, being the only cement manufacturer to have its own loading and storage export terminal at Karachi Port.

Lucky Cement strives to remain an efficient and low cost producer and is one of the pioneers to introduce and install Waste Heat Recovery, Refuse Derived Fuel (RDF) and Tyre Derived Fuel (TDF) Plants in Pakistan. It also has self-sufficient Captive power generation facility of 180 MW and supplies additionally generated electricity to support the National grid. Lucky Cement owns a fleet of Bulkers and Trailers, which gives added advantage in terms of logistics and efficient deliveries to all types of customers spread across the length and breadth of the Country.