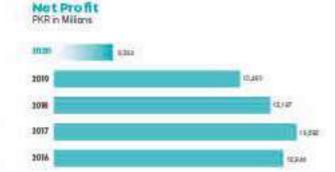

Sales

2020

**62,302,086** 67,547,938

**Profit After Tax** 

PKR in 000

2020

**3,343,933** 10,490,229