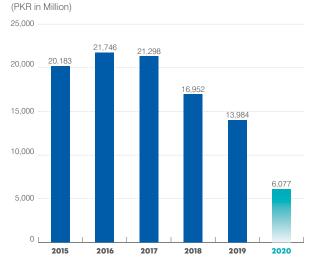

than Q1, Q2 & Q3 mainly on account of lower input costs. Furthermore operational costs also decreased owing to cost saving and other performance improvement initiatives undertaken by the company. The 3rd Quarter outperformed other quarters in terms of bottom-line profitability and Earnings Per Share (EPS). 3rd Quarter contributed sales volumes of 2.13 Million Tons and bottom-line profitability of PKR 0.99 Billion in values and 9% in terms of Net Profit after tax margin.

# COMPOSITION OF BALANCE SHEET

#### **Equity and Liabilities - FY 2020**

Percentage



#### **Equity and Liabilities - FY 2019**

Percentage



#### Assets - FY 2020

Percentage



#### Assets - FY 2019

Percentage



# **FINANCIAL AT A GLANCE**

#### **Sales Revenue**



#### **Cost of Sales**



#### **Gross Profit**



#### **Net Profit**



#### **Shareholders' Equity**



#### **Total Assets**



# STATEMENT OF VALUE ADDITION AND WEALTH DISTRIBUTION

|                                                    | 2020<br>PKR in '000' | %      | 2019<br>PKR in '000' | %      |
|----------------------------------------------------|----------------------|--------|----------------------|--------|
| WEALTH GENERATED                                   |                      |        |                      |        |
| Gross Sales/ Revenues                              | 62,302,086           |        | 67,547,938           |        |
| Bought-in-material and services                    | (29,226,320)         |        | (26,643,686)         |        |
|                                                    | 33,075,766