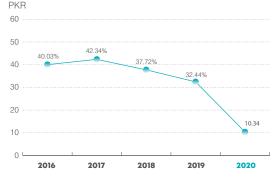

fit margins of the company for the fiscal year under review were 14.5% as compared to 29.1% reported during the same period last year.

#### **Gross Profit**

PKR in Millions



#### **Net Profit**

Similarly, your Company achieved a profit before tax of PKR 3,819.9 million during the fiscal year under review as compared to PKR 12,221.2 million reported during the same period last year.

Accordingly, after tax profit of PKR 3,343.9 million was achieved during the fiscal year under review as compared to PKR 10,490.2 million reported during the same period last year.

#### **Net Profit**

PKR in Millions



# **Earnings per share**

The earnings per share of your Company for the fiscal year ended June 30, 2020 was PKR 10.34 in comparison to PKR 32.44 reported last year.

#### **EPS Trend**



The drop in Company's profitability for last three years is mainly due to increased capacities coming online locally which has put a downward pressure on margins; whereas the costs have continued to increase. As the local, demand supply balance improves and exports gain further momentum, margins are expected to improve.

# **Contribution to National Exchequer**

Your company contributed PKR 20 billion (2019: PKR 21 billion) into the Government Treasury on account of Income taxes, excise duty, sales tax, and other government levies. Moreover, valuable foreign exchange to the tune of USD 78.1 million was generated by your Company for the Country from the export of cement during the year under review.

### **National Cause Donations**

Your Company has a strong sense of Corporate Social Res