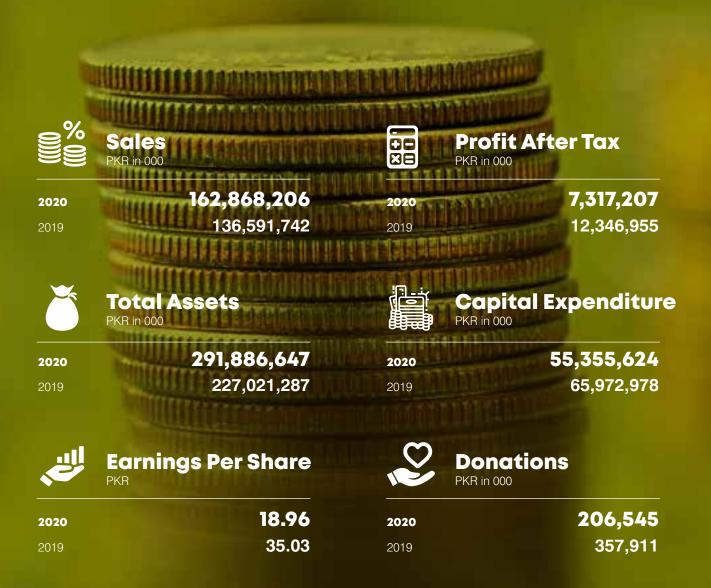

Coming to the annual results 2019-20; Lucky Cement Limited was able to deliver resilient performance despite sluggish market conditions. On a consolidated basis, the Company's gross turnover increased by 19% to PKR 162.87 billion. Moreover, consolidated net profit of the company was PKR 7.32 billion of which PKR 1.19 billion is attributable to non-controlling interests which translates into an EPS of PKR 18.96 during the fiscal year ended June 30, 2020.