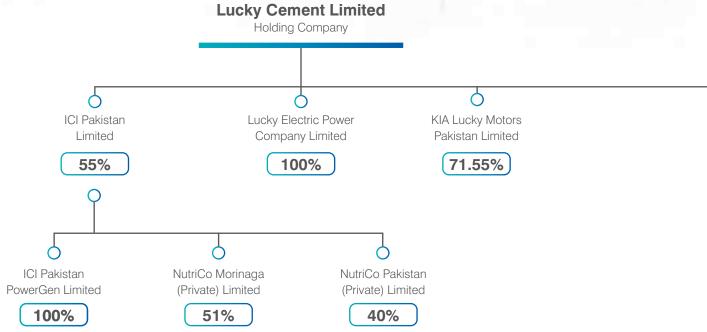

With its long-term strategy of diversification and value creation, Lucky Cement has become a large conglomerate with investments in following companies:

- Lucky Electric Power Company Limited
- ICI Pakistan Limited
- ICI Pakistan Powergen Limited
- KIA Lucky Motors Pakistan Limited
- LCL Investments Holdings Limited
- Lucky Al Shumookh Holdings Limited (LASHL)
- Al Mabrooka Cement Manufacturing Company Limited
- Al Shumookh Lucky Investments Limited
- Najmat Al-Samawa Company for Cement Industry
- Lucky Rawji Holdings limited
- Nyumba Ya Akiba S. A. (NYA)
- Lucky Holdings Limited

#### **Lucky Holdings Limited**

Lucky Holdings Limited is a subsidiary of Lucky Cement Limited and was incorporated in Pakistan in the year 2012 as a public unlisted Company limited by shares under the Companies Ordinance, 1984. Lucky Cement holds 75% shares of LHL. The main source of earning of LHL is the royalty income received from ICI.

#### **LCL Investment Holdings** Limited

LCL investments Holdings Limited (LCLIHL) is a wholly owned subsidiary of Lucky Cement and was incorporated in the Republic of Mauritius. LCLIHL has concluded joint venture (50:50) agreements with local partners for setting up a cement grinding plant and an integrated cement manufacturing plant in the Republic of Iraq and an integrated cement manufacturing plant in the Democratic Republic of Congo.

#### **Lucky Al-Shumookh Holdings Limited**

Lucky Al-Shumookh Holdings Limited (LASHL) was incorporated in the year 2012 under a joint venture agreement between LCLIHL and Al-Shumookh Group, Iraq, for constructing a cement-grinding unit in Basra, the Republic of Iraq. LCLIHL holds 50 percent ownership interest in the aforementioned joint venture.

#### **Al-Shumookh Lucky Investments Limited**

Al-Shumookh Lucky Investments Limited (ASLIL) was established under a joint venture agreement between LCLIHL and Al-Shumookh Group, Iraq, for constructing an integrated cement manufacturing plant in Samawah, Iraq. LCLIHL holds 50 percent ownership interest in the aforementioned joint venture.

#### Najmat Al-Samawa **Company For Cement** Industry

Najmat Al Samawah Company for Cement Industry (NAS) was incorporated as a limited liability company in Samawah, Republic of Iraq and is a wholly owned subsidiary of ASLIL. NAS is constructing an integrated cement manufacturing plant of 1.2 million tons per annum.

#### **Lucky Rawji Holdings** Limited

LuckyRawji Holdings Limited (LRHL) was incorporated in the year 2011 under a joint venture agreement between LCLIHL and Rawsons Investments Limited (registered in Cayman Islands) for constructing a fully integrated cement manufacturing plant in the Democratic Republic of Congo. LCLIHL holds 50 percent ownership interest in the aforementioned joint venture.

# LUCKY ELECTRIC POWER COMPANY LIMITED (LEPCL)

LEPCL envisions being the premier energy producer from the private sector to provide economic, safe and reliable power to the off-taker and deliver sustainable value to all stakeholders.

#### ICI PAKISTAN LIMITED

ICI Pakistan Limited is a listed subsidiary of Lucky Cement Limited and is a leading local manufacturing and trading company consisting of five diverse businesses: Polyester, Soda Ash, Pharmaceuticals, Chemicals & Agri Sciences, and Animal Health. Through these Businesses, the Company manufactures and trades in a wide range of products including: Polyester Staple Fibre (PSF), soda ash, general & specialty chemicals, pharmaceuticals, nutraceuticals, animal health & agricultural products (including chemicals, field crop seeds, vegetable seeds and more). The Company also has a management stake in the infant formula business under the name of NutriCo Pakistan Private Limited, which is in partnership with Morinaga Milk Industry Company Limited (Morinaga) of Japan and Unibrands (Private) Limited.

#### **ICI POWERGEN**

ICI Pakistan PowerGen Limited, a wholly-owned subsidiary of ICI Pakistan Limited, was established in 1991. The Company generates, sells and supplies electricity to ICI Pakistan Limited, NutriCo Morinaga (Private) Ltd. and its Polyester Plant in Sheikhupura, Punjab. ICI Pakistan Powergen Limited holds a Power Generation License issued by the National Electric Power Regulatory Authority (NEPRA).

#### NYUMBA YA AKIBA S.A. (NYA)

Nyumba Ya Akiba S.A. (NYA) was incorporated as a limited liability company in the Democratic Republic of Congo (DRC) and is a wholly owned subsidiary of Lucky Rawji Holdings Limited (LRHL).