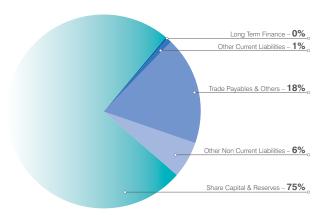

|

During the FY 19-20, 4th Quarter's performance was the best in terms of the Gross Profit Margin of 16%, Operating Profit (OP) Margin of 5% while EBITDA Margin of 17% higher than Q1, Q2 & Q3 mainly on account of lower input costs. Furthermore operational costs also decreased owing to cost saving and other performance improvement initiatives undertaken by the company. The 3rd Quarter outperformed other quarters in terms of bottom-line profitability and Earnings Per Share (EPS). 3rd Quarter contributed sales volumes of 2.13 Million Tons and bottom-line profitability of PKR 0.99 Billion in values and 9% in terms of Net Profit after tax margin.

# COMPOSITION OF BALANCE SHEET

#### **Equity and Liabilities - FY 2020**

Percentage



#### **Equity and Liabilities - FY 2019**

Percentage



#### Assets - FY 2020

Percentage



#### Assets - FY 2019

Percentage



# **FINANCIAL AT A GLANCE**

#### **Sales Revenue**



#### **Cost of Sales**



#### **Gross Profit**



#### **Net Profit**



#### **Shareholders' Equity**



#### **Total Assets**



# STATEMENT OF VALUE ADDITION AND WEALTH DISTRIBUTION

|                                                    | 2020<br>PKR in '000' | %      | 2019<br>PKR in '000' | %      |
|----------------------------------------------------|----------------------|--------|----------------------|--------|
| WEALTH GENERATED                                   |                      |        |                      |        |
| Gross Sales/ Revenues                              | 62,302,086           |        | 67,547,938           |        |
| Boug