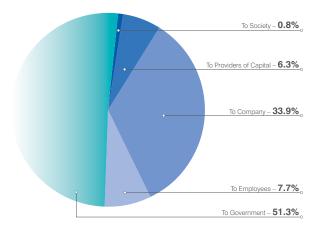

174,748              | 0.5%   | 313,247              | 0.8%   |
| To Providers of Capital                            |                      |        |                      |        |
| Dividend to shareholders                           | 2,101,938            | 6.4%   | 2,587,000            | 6.2%   |
| Markup / Interest expenses on borrowed funds       | 176,378              | 0.5%   | 24,933               | 0.1%   |
| To Company                                         |                      |        |                      |        |
| Depreciation, amortization & retained profit       | 7,359,297            | 22.2%  | 13,856,359           | 33.9%  |

#### **Wealth Distribution - 2020**

Percentage



#### **Wealth Distribution - 2019**

100.0%

40,904,252

100.0%

Percentage

33,075,766



# **ECONOMIC VALUE ADDED (EVA)**

EVA is the relevant yardstick for measuring economic profits. EVA is the company's net operating profit after tax, after deducting the cost of capital. Companies, which return higher than the cost of capital, create wealth for the shareholders and on the other hand companies earning returns lower than the cost of capital, destroy shareholders wealth.

|                                             |   | 2017-18     | 2018-19     | 2019-20      |
|---------------------------------------------|---|-------------|-------------|--------------|
| Cost of capital                             |   |             |             |              |
| Cost of Equity                              | % | 12.53%      | 19.34%      | 11.20%       |
| Weighted average cost of cap